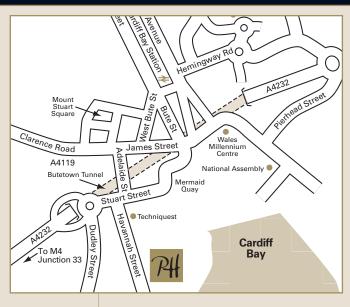

## How to find us . . . .

The St David's Hotel & Spa is ideally situated for both leisure and business visitors. Cardiff Bay hosts both the Welsh Assembly and the world-class performing arts theatre, while Cardiff Castle and the impressive Millennium Stadium are both within close walking distance.

| Location | Cardiff                                                                                                                                                                                                                                                                                                                      |
|----------|------------------------------------------------------------------------------------------------------------------------------------------------------------------------------------------------------------------------------------------------------------------------------------------------------------------------------|
| Air      | Cardiff International Airport, 13 miles Cardiff International Airport has daily flights to the main capitals of Europe and is only 20 minutes by car from the hotel. We will happily arrange a taxi for you on request at the time of booking.                                                                               |
| Rail     | Cardiff Central Station, 1/4 mile Cardiff is well served by the national rail system enabling an easy journey from Birmingham, Manchester or London Paddington in just two hours. St David's Hotel & Spa is a short taxi ride from Cardiff station – we will happily arrange this for you on request at the time of booking. |
| SatNav   | 51.460459, -3.167272<br>(CF10 5SD)                                                                                                                                                                                                                                                                                           |
| Parking  | There are 55 parking spaces available at the hotel.                                                                                                                                                                                                                                                                          |

#### Road

#### **Directions from the M4**

Exit the M4 motorway at Junction 33 and follow signs for A4232. Stay on this dual carriageway for approximately 9miles / 14.5 km towards Cardiff Bay, exit A4232 (Techniquest exit) directly after crossing the bay and just before the tunnel underpass. At the roundabout, take the first left, then immediate right before Techniquest into Havannah Street.

#### **Airport**

#### **Directions from Cardiff Airport**

Exit the airport onto the A4050 following signs for Wenvoe and Culverhouse Cross (10 miles). Exit onto A4232 and follow signs for Penarth. Exit the A4232 (Techniquest exit) directly crossing the bay and just before the tunnel underpass. At the roundabout, take the first left, then immediate right before Techniquest into Havannah Street.